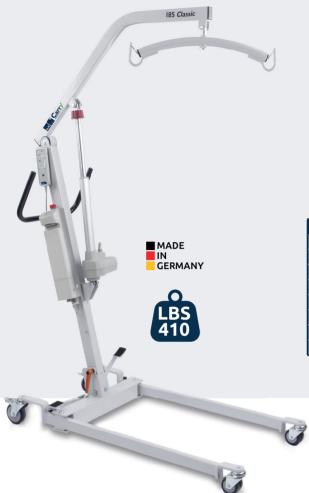

# SLK Carry 185 Classic / Classic e

ideal solution for home care

| DATA            | MANUAL SPREADING      | ELECTRIC SPREADING    |
|-----------------|-----------------------|-----------------------|
| length          | 115 cm (45.2")        | 115 cm (45.2")        |
| height          | 137 cm (54")          | 137 cm (54")          |
| width           | 61 cm (24")           | 61 cm (24")           |
| leg height      | 11 cm (4.3")          | 11 cm (4.3")          |
| lift height     | 81-203 cm (31.8"-80") | 81-203 cm (31.8"-80") |
| rotating radius | 132 cm (52")          | 132 cm (52")          |
| spread          | 51-94 cm (20"-37")    | 51-94 cm (20"-37")    |
| weight          | 37 kg (81,5 lbs)      | 38 kg (83,7 lbs)      |

## facts

- max. patient weight: 185 kg (410 lbs)
- protects the back of the caregiver
- gentle pick up and settle of the patient
- lifting from floor level possible
- electric spreading (optional) adjustable
- high manoeuvrability in a small area
- Hook mount with spring safety device
- 360-degree rotation of the Spreader Bar in highest possible position
- comfort-control with display and Readout function
- handling via control box possible
- soft-start / soft-stop
- high battery power
- foldable without tools / transportable
- standard mast and chassis are removable without tools